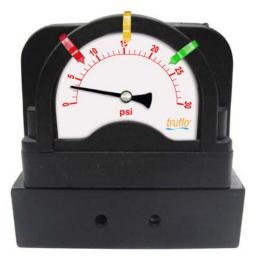

## All Plastic Panel Mount Gauge + Isolator Industry's First All Plastic Combo Gauge + Isolator

## No Filling Required 'Plug & Play'

## **Features**

- All Plastic Heavy Duty Design
- Simple to Install
- Completely Corrosion Resistant
- Designed to Act as Visual Pressure Alert
- Extra Large Color Display
- Pressure Range Markers (Red Yellow Green)
- Highest Accuracy in Industry 1.5% Factory Pre-
- No Filling Required
- One-Piece Molded Design (No Assembly)
- Suitable for Corrosive Media + Slurries (Use with GI Gauge Isolators)

## **General Data**

| SPECIFICATION          | DESCRIPTION                                                                                                       |
|------------------------|-------------------------------------------------------------------------------------------------------------------|
| Dial Diameter          | Large 2½" (Big Numbers-Clear Markers)                                                                             |
| Mounting               | Direct Mount, Bottom Connection FNPT 1/2"                                                                         |
| Housing                | PVDF or Polypro - Viton or PTFE Diaphragm - One Piece<br>Molded Design (No Assembly or Filling Required)          |
| Lens                   | Safety Glass                                                                                                      |
| Dial                   | Red & Black Scale White Background, dial arc 270°                                                                 |
| Measuring<br>Principle | Bourdon Tube-SS316 (Non Wetted)<br>Diaphragm (wetted part) - FPM (Standard)                                       |
| Movement               | SS316 (Non Wetted)                                                                                                |
| Gauge                  | Red, Yellow, Green Moveable Plastic Markers-Pressure<br>Range Pointers Fitted on the Bezel                        |
| Connection             | 1/2" FNPT                                                                                                         |
| Filling                | Options: Glycerin or Silicon Filled                                                                               |
| Accuracy               | ±1.5% F.S.                                                                                                        |
| Operating temperature  | Max. Working Temp. PVDF-195 F, PP-170°F                                                                           |
| Pressure Range         | Standard range <b>0-60 / 0-100 / 0-160</b> PSI (Second Scale: Bar)<br>Other units available, e.g., bar, MPa, etc. |